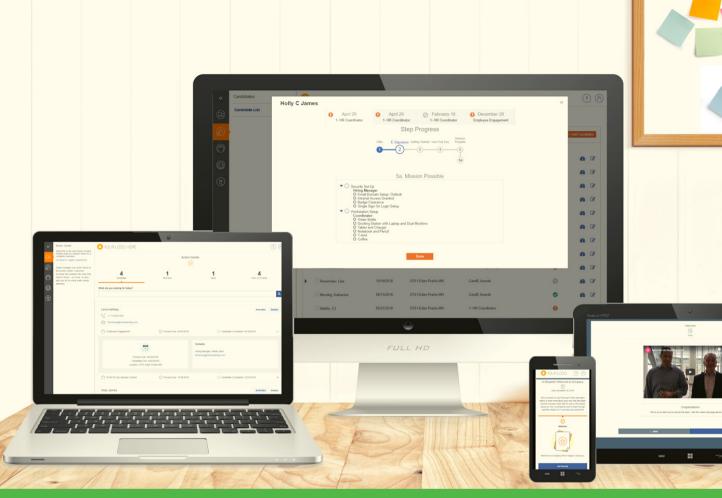

## Click's mobile-first, cross-device platform is the turnkey solution you've been waiting for.

Our end-to-end employee journey platform is the intersection between engagement and compliance, at scale. Our platform integrates seamlessly with existing tech solutions, augmenting and extending their current capabilities to enable a comprehensive HR suite.

Click starts by engaging new hires with multi-media content to delight and reassure their initial "yes". From there, tasks and forms are enabled via seamless, intuitive workflows. The result? A top-down approach to onboarding that puts the employee first, with unmatched compliance and enhanced data security. Plus, it's configurable every step of the way, so you don't have to move mountains!